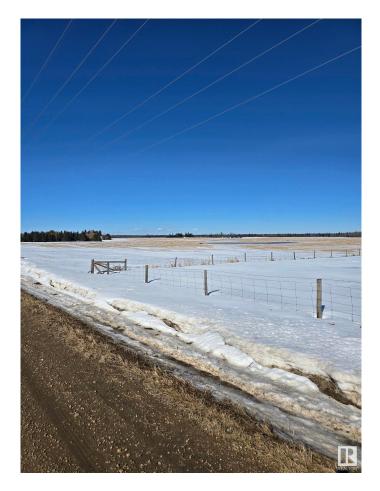

#### \$1,899,999

0 Bedroom, 0.00 Bathroom, Single Family on 0.00 Acres

Edmonton South West, Edmonton, AB

Great investment parcel, recent zoneing changes, from ag to future non-residential, part of the RABBIT HILLD DISTRICT PLAN, IN THE CITY OF EDMONTON, this 77.59 Acres. Perfect long-term hard asset investment potential for future development as southwest Edmonton expands. Close proximity to Edmonton's 77.59 Acres. Perfect longprestigious North Saskatchewan River Valley; Seller will entertain a Vendor Take-Back Mortgage; Relatively flat topography with great farmland potential; Estimated Driving Times: 12 minutes to Edmonton International Airport (YEG), 8 Minutes to Nisku, Alberta, 7 minutes to Rabbit Hill Snow Resort, 4 minute to Devon, Alberta. Legal Address: 1523717; 1; 2/ Zoning: AES (Agricultural Edmonton South). Seller open to selling adjacent 78.58 Acres. Buyer's to confirm information during their due diligence. Information herein and auxiliary information subject to becoming outdated in time, change, and/or deemed reliable but not guaranteed. Buyer to confirm information during their Due Diligence.

## Exterior

Exterior Features Flat Site