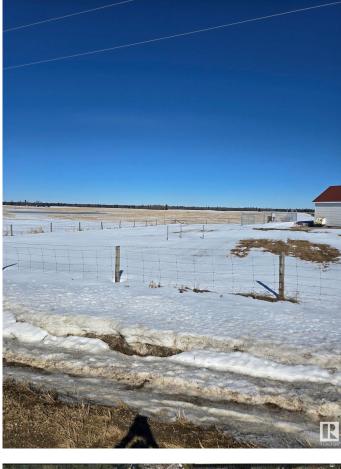

#### \$1,899,999

0 Bedroom, 0.00 Bathroom, Single Family on 0.00 Acres

Edmonton South West, Edmonton, AB

Great investment parcel, recent zoneing changes, from ag to future non-residential, part of the RABBIT HILLD DISTRICT PLAN, IN THE CITY OF EDMONTON, this 77.59 Acres. Perfect long-term hard asset investment potential for future development as southwest Edmonton expands. Close proximity to Edmonton's 77.59 Acres. Perfect longprestigious North Saskatchewan River Valley; Seller will entertain a Vendor Take-Back Mortgage; Relatively flat topography with great farmland potential; Estimated Driving Times: 12 minutes to Edmonton International Airport (YEG), 8 Minutes to Nisku, Alberta, 7 minutes to Rabbit Hill Snow Resort, 4 minute to Devon, Alberta. Legal Address: 1523717; 1; 2/ Zoning: AES (Agricultural Edmonton South). Seller open to selling adjacent 78.58 Acres. Buyer's to confirm information during their due diligence. Information herein and auxiliary information subject to becoming outdated in time, change, and/or deemed reliable but not guaranteed. Buyer to confirm information during their Due Diligence.

## Exterior

Exterior Features Flat Site