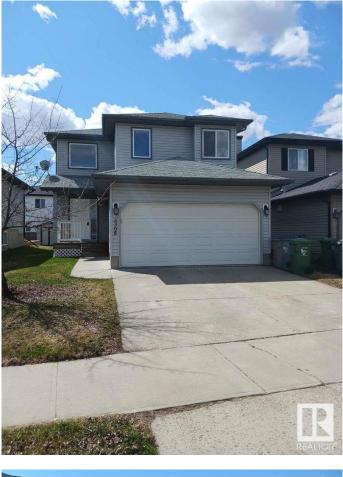

# \$514,900 - 3308 47 Street, Beaumont

MLS® #E4427194

#### \$514,900

3 Bedroom, 2.50 Bathroom, 1,466 sqft Single Family on 0.00 Acres

Beau Val, Beaumont, AB

For more information, please click on "View Listing on Realtor Website". Beautiful home situated across from a lake in a quiet cul-de-sac in Beau-Val. 2 storey, attached double garage. Huge kitchen with 5 appliances included. Open concept home with a corner fireplace in the great room. This home has 3 bedrooms and 2.5 bathrooms. The master bedroom has an ensuite and a huge walk-in closet. The second bedroom has a walk-in closet, and the third bedroom could easily be used as a bonus/media room. The interior has linoleum and carpet, rounded corners on all walls, and a textured ceiling. Completing this home is a high efficiency furnace and hot water heater, full unfinished basement. Yard is fenced and landscaped. Nearby schools: Ecole Beau Meadow Elementary, Ecole J.E. LaPointe Jr. High, Beaumont Composite High School.

## **Community Information**

| Address     | 3308 47 Street |
|-------------|----------------|
| Area        | Beaumont       |
| Subdivision | Beau Val       |
| City        | Beaumont       |
| County      | ALBERTA        |
| Province    | AB             |
| Postal Code | T4X 0B8        |