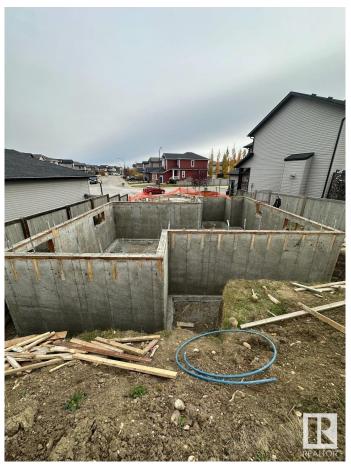

#### \$340,000

0 Bedroom, 0.00 Bathroom, Single Family on 0.00 Acres

Robinson, Leduc, AB

Located in modern Robinson neighborhood in Leduc, lot with an existing foundation, walls with waterproofing, offering a solid start for your next build. Includes blueprints for 2300 sq ft home. Windows and doors (included in price) are sitting and waiting to be installed.