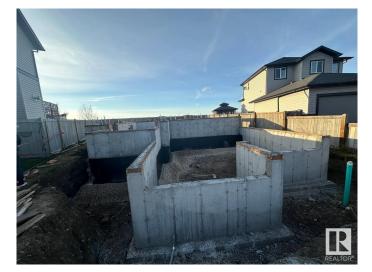

#### \$340,000

0 Bedroom, 0.00 Bathroom, Single Family on 0.00 Acres

Robinson, Leduc, AB

Located in modern Robinson neighborhood in Leduc, lot with an existing foundation, walls with waterproofing, offering a solid start for your next build. Includes blueprints for 2300 sq ft home. Windows and doors (included in price) are sitting and waiting to be installed.