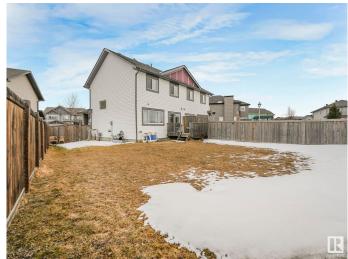

### \$429.900

3 Bedroom, 2.50 Bathroom, 1,302 sqft Single Family on 0.00 Acres

Secord, Edmonton, AB

Lovely No Condo Fee Half Duplex nestled on a LARGE Pie shaped lot in west Edmonton's Secord neighborhood featuring 1300 SF of living space, 3 bedrooms and 2.5 baths. This duplex is bright with a nice layout, the Kitchen has quartz counters, side pantry, SS appliances and ample counter cabinet space. The primary bedroom has a walk-in closet and ensuite + upper floor laundry. If you need additional parking the Extra Long driveway can accommodate 2 more vehicles with ease! The yard is Massive and comes fully landscaped, fenced and equipped with a deck. Close to all types of amenities and easy access to Yellowhead Trail and Anthony Henday. All appliances included.