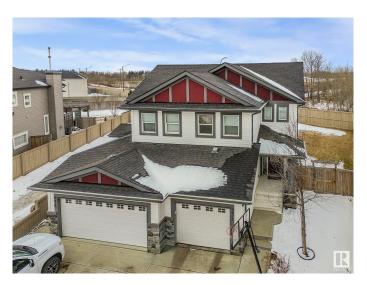

### \$429.900

3 Bedroom, 2.50 Bathroom, 1,302 sqft Single Family on 0.00 Acres

Secord, Edmonton, AB

Lovely No Condo Fee Half Duplex nestled on a LARGE Pie shaped lot in west Edmonton's Secord neighborhood featuring 1300 SF of living space, 3 bedrooms and 2.5 baths. This duplex is bright with a nice layout, the Kitchen has quartz counters, side pantry, SS appliances and ample counter cabinet space. The primary bedroom has a walk-in closet and ensuite + upper floor laundry. If you need additional parking the Extra Long driveway can accommodate 2 more vehicles with ease! The yard is Massive and comes fully landscaped, fenced and equipped with a deck. Close to all types of amenities and easy access to Yellowhead Trail and Anthony Henday. All appliances included.

#### **Exterior**

Exterior Wood, Stone, Vinyl

Exterior Features Fenced, Golf Nearby, Landscaped, Playground Nearby, Public

Swimming Pool, Public Transportation, Schools, Shopping Nearby, See

Remarks

Roof Asphalt Shingles
Construction Wood, Stone, Vinyl
Foundation Concrete Perimeter