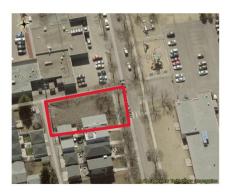

#### \$600,000

0 Bedroom, 0.00 Bathroom, Single Family on 0.00 Acres

Parkview, Edmonton, AB

This 600 SQM corner lot in the heart of Parkview offers exceptional potential for future development. The seller has rezoned it to Small-Medium Scale Transition Residential Zone, allowing for residential developments up to four storeys, including row housing and multi-unit housing. Single detached, semi-detached, and duplex homes are only permitted as part of a larger multi-unit project. The zoning provides a transition between small-scale and larger-scale residential developments, while also allowing limited community and commercial spaces to serve local residents. Parkview is one of Edmonton's most desirable communities. offering tree-lined streets, spacious lots, and stunning ravine views just minutes from downtown. With a strong sense of community, local shops, parks, and river valley trails, it is an ideal place to live. The neighborhood is served by Parkview School (K-9) and St. Rose Junior High, making it a perfect location for families seeking urban convenience with natural beauty.

#### **Exterior**

Exterior Features Commercial, Corner Lot, Playground Nearby, Public Transportation,

Schools, Shopping Nearby, See Remarks