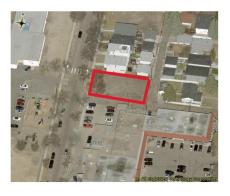

#### \$600,000

0 Bedroom, 0.00 Bathroom, Single Family on 0.00 Acres

Parkview, Edmonton, AB

This 600 SQM corner lot in the heart of Parkview offers exceptional potential for future development. The seller has rezoned it to Small-Medium Scale Transition Residential Zone, allowing for residential developments up to four storeys, including row housing and multi-unit housing. Single detached, semi-detached, and duplex homes are only permitted as part of a larger multi-unit project. The zoning provides a transition between small-scale and larger-scale residential developments, while also allowing limited community and commercial spaces to serve local residents. Parkview is one of Edmonton's most desirable communities. offering tree-lined streets, spacious lots, and stunning ravine views just minutes from downtown. With a strong sense of community, local shops, parks, and river valley trails, it is an ideal place to live. The neighborhood is served by Parkview School (K-9) and St. Rose Junior High, making it a perfect location for families seeking urban convenience with natural beauty.

#### **Exterior**

Exterior Features Commercial, Corner Lot, Playground Nearby, Public Transportation,

Schools, Shopping Nearby, See Remarks