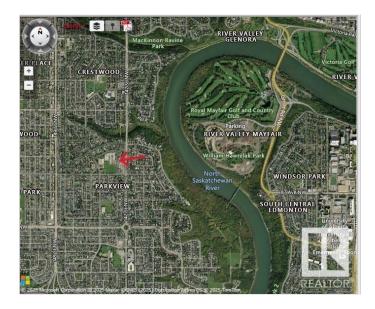

9115 143 St-Location

04/22/2024

9115 143 St-Location

### **Community Information**

Address 9115 143 St

Area Edmonton

Subdivision Parkview

City Edmonton

County ALBERTA

Province AB

Postal Code T5R 0P5