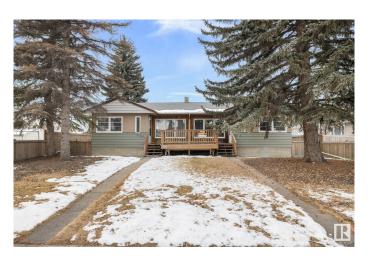

#### \$599,900

2 Bedroom, 4.00 Bathroom, 1,576 sqft Single Family on 0.00 Acres

Prince Rupert, Edmonton, AB

4PLEX!!!! Calling all investors!!! Now is the time to invest in Edmonton in this well located 4plex close to downtown on a RS zoned 754 sq m2 lot. The upper units have 2 bed 1 bath and the lower units are 1 bed 1 bath. This property has had some upgrades over the years including new shingles (last year), HWT, one new furnace, weeping tile and sump (approx 10 years ago), some windows, and various renovations to each unit. The property also features a double heated garage and plenty of parking out back. This amazing starter investment property is close to GMAC and NAIT, blocks from downtown and a short drive to the Royal Alex. Rent it out, live in it, or use the income as a holding property until you want to redevelop.

## **Amenities**

Amenities Front Porch

Parking Double Garage Detached, Heated

## **Exterior**

Exterior Wood, Stucco

Exterior Features Back Lane, Flat Site, Public Swimming Pool, Public Transportation,

Schools, Shopping Nearby, View Downtown

Roof Asphalt Shingles

Construction Wood, Stucco