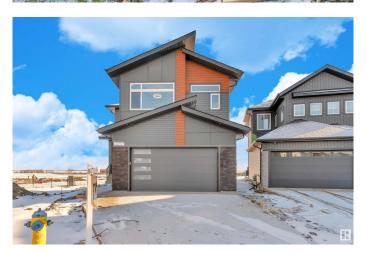

# \$699,000 - 416 Pine Point(e), Leduc

MLS® #E4426759

#### \$699.000

5 Bedroom, 4.00 Bathroom, 2,497 sqft Single Family on 0.00 Acres

Woodbend, Leduc, AB

READY TO MOVE In || DOUBLE CAR **GARAGE Upgraded BRAND New Detached** Home | 5 BED 4 BATH | Main door entrance leads you to Open to above Living area. Family area with beautiful feature wall & fireplace. Main floor bedroom and full bathroom. BEAUTIFUL EXTENDED kitchen with Centre island. HUGE Spice Kitchen with lot of cabinets. Dining nook with access to backyard . Oak staircase leading to bonus room with feature wall. Huge Primary br with stunning feature wall, indent ceiling, 5pc fully custom ensuite & W/I closet . Bedroom 2 & Bedroom 3 with jack & jill bathroom. Bedroom 4 with common bathroom. Laundry on 2nd floor with sink. Side entrance for basement. This house checks off all the columns.