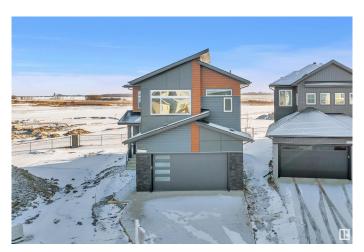

# \$699,000 - 416 Pine Point(e), Leduc

MLS® #E4426759

#### \$699.000

5 Bedroom, 4.00 Bathroom, 2,497 sqft Single Family on 0.00 Acres

Woodbend, Leduc, AB

READY TO MOVE In || DOUBLE CAR **GARAGE Upgraded BRAND New Detached** Home | 5 BED 4 BATH | Main door entrance leads you to Open to above Living area. Family area with beautiful feature wall & fireplace. Main floor bedroom and full bathroom. BEAUTIFUL EXTENDED kitchen with Centre island. HUGE Spice Kitchen with lot of cabinets. Dining nook with access to backyard . Oak staircase leading to bonus room with feature wall. Huge Primary br with stunning feature wall, indent ceiling, 5pc fully custom ensuite & W/I closet . Bedroom 2 & Bedroom 3 with jack & jill bathroom. Bedroom 4 with common bathroom. Laundry on 2nd floor with sink. Side entrance for basement. This house checks off all the columns.