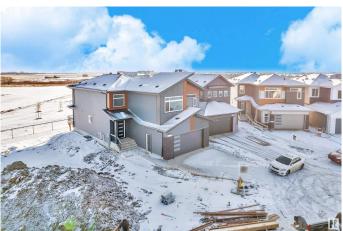

# \$699,000 - 416 Pine Point(e), Leduc

MLS® #E4426759

#### \$699.000

5 Bedroom, 4.00 Bathroom, 2,497 sqft Single Family on 0.00 Acres

Woodbend, Leduc, AB

READY TO MOVE In || DOUBLE CAR **GARAGE Upgraded BRAND New Detached** Home | 5 BED 4 BATH | Main door entrance leads you to Open to above Living area. Family area with beautiful feature wall & fireplace. Main floor bedroom and full bathroom. BEAUTIFUL EXTENDED kitchen with Centre island. HUGE Spice Kitchen with lot of cabinets. Dining nook with access to backyard . Oak staircase leading to bonus room with feature wall. Huge Primary br with stunning feature wall, indent ceiling, 5pc fully custom ensuite & W/I closet . Bedroom 2 & Bedroom 3 with jack & jill bathroom. Bedroom 4 with common bathroom. Laundry on 2nd floor with sink. Side entrance for basement. This house checks off all the columns.