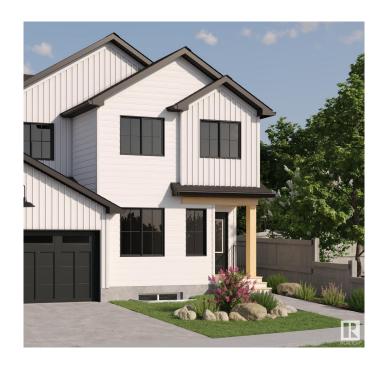

#### \$399,998

3 Bedroom, 2.50 Bathroom, 1,390 sqft Single Family on 0.00 Acres

Marquis, Edmonton, AB

Welcome to this brand new half duplex the "Dakota D― Built by the award winning builder Pacesetter homes and is located in one of Edmonton's newest north east communities of Marquis. With over 1390 square Feet, this opportunity is perfect for a young family or young couple. Your main floor as you enter has a large living area with a center kitchen perfect for entertaining that's wide open to the dining/nook area. The main floor has luxury vinyl plank through and an upgraded kitchen with quartz counter tops. The second level has a the 3 good size bedrooms and 2 full bathrooms with the stackable laundry area. This duplex also comes with a an oversized detached parking pad\*\*\* Photo used is of an artist rendering, home is under construction and will be complete by September of this year\*\*\*