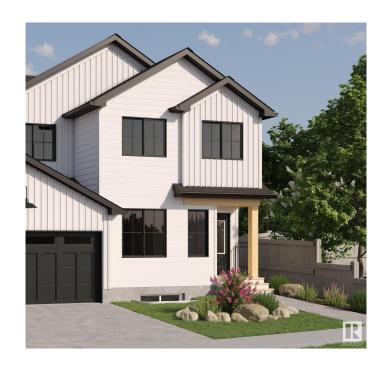

#### \$409,998

3 Bedroom, 2.50 Bathroom, 1,390 sqft Single Family on 0.00 Acres

Marquis, Edmonton, AB

Welcome to this brand new half duplex the "Dakota D― Built by the award winning builder Pacesetter homes and is located in one of Edmonton's newest north east communities of Marquis. With over 1390 square Feet, this opportunity is perfect for a young family or young couple. Your main floor as you enter has a large living area with a center kitchen perfect for entertaining that's wide open to the dining/nook area. The main floor has luxury vinyl plank through and an upgraded kitchen with quartz counter tops. The second level has a the 3 good size bedrooms and 2 full bathrooms with the stackable laundry area. This duplex also comes with a an oversized detached parking pad\*\*\* Photo used is of an artist rendering, home is under construction and will be complete by September of this year\*\*\*