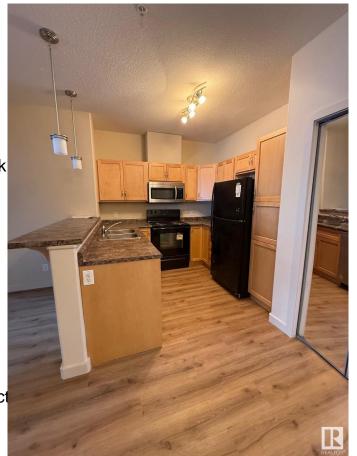

#### \$270,000

2 Bedroom, 2.00 Bathroom, 870 sqft Condo / Townhouse on 0.00 Acres

Ambleside, Edmonton, AB

Discover this beautifully updated 2 BEDROOM and DEN apartment in the heart of Windermere! New floors have just been installed. You walk in to a spacious entry, cozy dining room and open kitchen. The dining room is open and cozy, walk right out to the large balcony. The main bedroom is spacious with a walk in closet and ensuite bathroom. The second bedroom is on the opposite side and close to the full bathroom. Don't forget the in suite laundry. There is also an Heated titled underground parking stall and storage unit. Ideally situated with easy access to Anthony Henday and Terwillegar drive, yu're just minutes from schools, parks, shopping malls, playgrounds, and bus stopsâ€"everything you need is close by! Don't miss this fantastic opportunity!