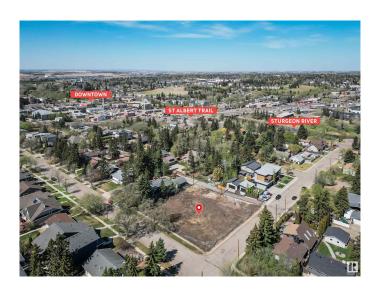

# \$359,900

0 Bedroom, 0.00 Bathroom, Single Family on 0.00 Acres

Braeside, St. Albert, AB

Build your dream home on this large private corner lot in the heart of St. Albert. Fully serviced WALKOUT lot - ready to start building on right now! Have you wanted to live in a mature neighborhood but didn't want to live in an older house? This is your once-in-a-lifetime chance to custom build the perfect home for your family. Steps to the Sturgeon River Valley and a quick walk to the downtown shops and St. Albert Farmer's Market mean that you will have quick access to all the best parts of town without all the driving. Unlike brand new neighborhoods on the edge of the city, these lots provide a fantastic mix of gorgeous, wide tree-lined streets and character homes plus modern new luxury infill homes. With over 6300sqft lot of land (42' x 150') and rear lane access, you have plenty of room to build an incredible house with a walkout basement plus a HUGE detached 37' x 23'6' garage. R1 Zoning allows you to have a secondary suite such as a garage or a basement suite, giving you endless possibilities.