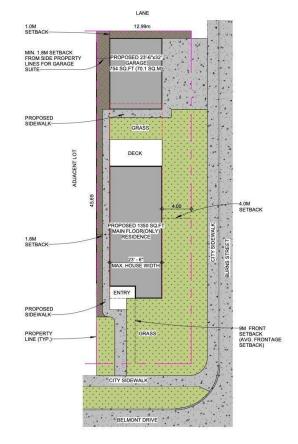

#### R1 ZONIN

- SITE COVERAGE ALLOWED = 40% (42%)
  SITE COVERAGE OF GARAGE (32"-6" x32") = 11.8%
  SITE COVERAGE OF APPROX (350 SO ET MAIN EL COR = 245
- SITE COVERAGE OF GARRIOGE (23-6 X32) = 11.6% SITE COVERAGE OF APPROX 1350 SQ.FT MAIN FLOOR = 21