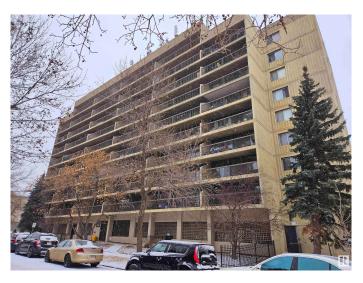

# \$94,900 - 207 12841 65 Street, Edmonton

MLS® #E4426316

#### \$94,900

1 Bedroom, 1.00 Bathroom, 655 sqft Condo / Townhouse on 0.00 Acres

Belvedere, Edmonton, AB

Welcome to Burlington Tower. Great opportunity for investors or first time buyers. Open floor plan featuring a nicely sized living room and dining area, kitchen with good countertop space, a sizeable bedroom and 3 piece bathroom. The outdoors can be soaked in on the large west facing deck. Concrete high-rise, walking distance to LRT and shopping center. All basic utilities included! Each floor has its own card operated laundry. Telus fiber-optic wired throughout the building! This well-maintained building has recently updated the roof, boiler system, paint, lighting, security cameras, and is set to receive new elevators in 2025. Parking stalls are rented from the Condo Corp and not included in the sale.

#### **Exterior**

Exterior Concrete

Exterior Features Flat Site, Public Transportation, Schools, Shopping Nearby

Roof Tar & T

Construction Concrete

Foundation Concrete Perimeter