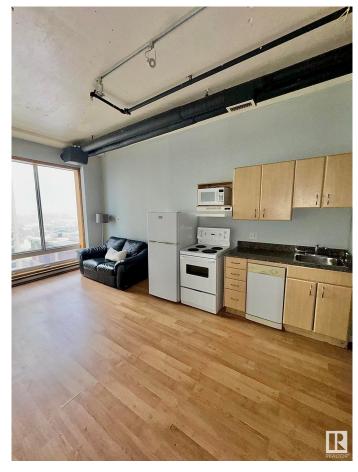

### \$90,000

1 Bedroom, 1.00 Bathroom, 431 sqft Condo / Townhouse on 0.00 Acres

Downtown (Edmonton), Edmonton, AB

Under City Assessed Value! Located in the heart of downtown, this charming 1-bedroom apartment offers stunning south views of the river valley and the city skyline from the 14th floor. Perfect for investors (short term rental friendly building) or those seeking affordable living. The unit provides easy access to the LRT line just below the building. A great opportunity for savvy investors or first-time buyers looking for value in a prime location. Don't miss out on this affordable downtown gem!

#### Interior

Appliances Dryer, Refrigerator, Stove-Electric, Washer

Heating Baseboard, Electric