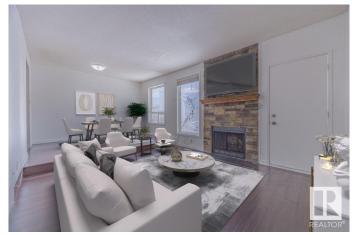

## \$249,900

3 Bedroom, 3.00 Bathroom, 1,366 sqft Condo / Townhouse on 0.00 Acres

Blue Quill, Edmonton, AB

Welcome to this spacious 4-bedroom plus den townhome, perfect for a large family! With over 1300 sqft of living space, this home features two full washrooms and two half baths. Enjoy the luxury of two dining rooms, a spacious living room with a wood-burning fireplace, and access to the backyard, offering ample space for family gatherings. The large bedrooms are filled with natural light, creating a bright and airy atmosphere. Additional highlights include two parking stalls in front and a basement wet bar. Situated in the desirable Blue Quill neighborhood, this home is close to shopping, schools, amenities, and public transportationâ€"ideal for convenience and family living!

### Interior

Interior Features ensuite bathroom

Appliances Dishwasher-Built-In, Dryer, Hood Fan, Refrigerator, Stove-Electric,

Washer

Heating Forced Air-1, Natural Gas

Fireplace Yes

Fireplaces Stone Facing

Stories 3