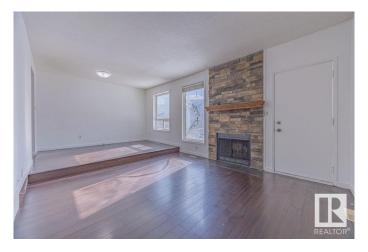

## \$249,900

3 Bedroom, 3.00 Bathroom, 1,366 sqft Condo / Townhouse on 0.00 Acres

Blue Quill, Edmonton, AB

Welcome to this spacious 4-bedroom plus den townhome, perfect for a large family! With over 1300 sqft of living space, this home features two full washrooms and two half baths. Enjoy the luxury of two dining rooms, a spacious living room with a wood-burning fireplace, and access to the backyard, offering ample space for family gatherings. The large bedrooms are filled with natural light, creating a bright and airy atmosphere. Additional highlights include two parking stalls in front and a basement wet bar. Situated in the desirable Blue Quill neighborhood, this home is close to shopping, schools, amenities, and public transportationâ€"ideal for convenience and family living!

### Interior

Interior Features ensuite bathroom

Appliances Dishwasher-Built-In, Dryer, Hood Fan, Refrigerator, Stove-Electric,

Washer

Heating Forced Air-1, Natural Gas

Fireplace Yes

Fireplaces Stone Facing

Stories 3