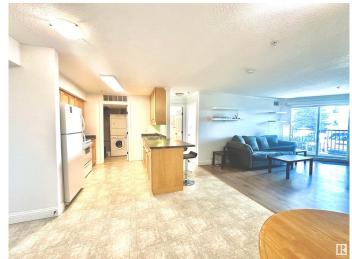

#### \$209,888

2 Bedroom, 2.00 Bathroom, 958 sqft Condo / Townhouse on 0.00 Acres

Pembina, Edmonton, AB

Welcome home to this spacious 2 bedroom two bath condo in well maintained Palisades! This suite abode comes with TWO titled stalls, one is underground in your HEATED PARKADE, close to the exit, and the other is surface, with shopping and many amenities nearby all this home needs is YOU! Check out the builder style floorplans in the photos!

#### Interior

Interior Features ensuite bathroom

**Appliances** Air Conditioning-Central, Dishwasher-Built-In, Dryer, Oven-Microwave,

Refrigerator, Stove-Countertop Electric, Washer, Window Coverings

Forced Air-1, Natural Gas Heating