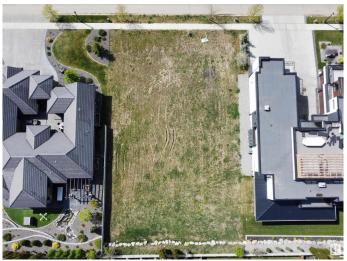

# \$1,100,000 - 21 Windermere Drive, Edmonton

MLS® #E4425686

\$1,100,000

0 Bedroom, 0.00 Bathroom, Single Family on 0.00 Acres

Windermere, Edmonton, AB

Build Your Dream Home on Prestigious Windermere Drive â€" Vacant Vastu-Compliant Lot! An incredible opportunity to secure a Vastu-compliant 93.7' x 157.5' vacant lot on one of Edmonton's most sought-after streets â€" Windermere Drive. This rare offering is perfectly suited for those looking to design and build a custom luxury home with the builder of their choice. With potential to accommodate a residence between 7,000 â€" 8,000 sqft, this expansive lot offers limitless possibilities to create an estate that truly reflects your lifestyle and vision. Existing plans include options for a 5,100 sqft layout and a 6,642 sqft design that incorporates garage and covered deck space. Surrounded by prestigious golf courses, scenic river valley trails, and just minutes from top-rated schools, shopping, and amenities, this is one of the last remaining opportunities to build in this exclusive Windermere community. Don't miss your chance to create a timeless home that blends luxury, location, and Vastu principles.

## **Community Information**

Address 21 Windermere Drive

Area Edmonton
Subdivision Windermere
City Edmonton

Province AB

Postal Code T6W 0S2

**Amenities** 

County

Parking Quad or More Attached