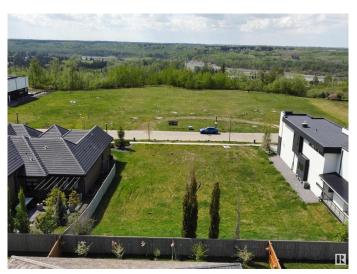

# \$1,100,000 - 21 Windermere Drive, Edmonton

MLS® #E4425686

\$1,100,000

0 Bedroom, 0.00 Bathroom, Single Family on 0.00 Acres

Windermere, Edmonton, AB

Build Your Dream Home on Prestigious Windermere Drive â€" Vacant Vastu-Compliant Lot! An incredible opportunity to secure a Vastu-compliant 93.7' x 157.5' vacant lot on one of Edmonton's most sought-after streets â€" Windermere Drive. This rare offering is perfectly suited for those looking to design and build a custom luxury home with the builder of their choice. With potential to accommodate a residence between 7,000 â€" 8,000 sqft, this expansive lot offers limitless possibilities to create an estate that truly reflects your lifestyle and vision. Existing plans include options for a 5,100 sqft layout and a 6,642 sqft design that incorporates garage and covered deck space. Surrounded by prestigious golf courses, scenic river valley trails, and just minutes from top-rated schools, shopping, and amenities, this is one of the last remaining opportunities to build in this exclusive Windermere community. Don't miss your chance to create a timeless home that blends luxury, location, and Vastu principles.

## **Community Information**

Address 21 Windermere Drive

Area Edmonton
Subdivision Windermere
City Edmonton

Province AB

Postal Code T6W 0S2

**Amenities** 

County

Parking Quad or More Attached