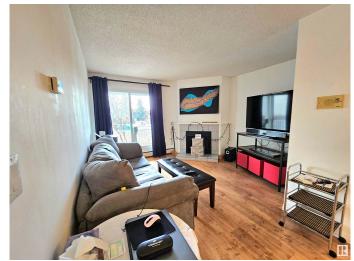

#### \$125,000

1 Bedroom, 1.00 Bathroom, 600 sqft Condo / Townhouse on 0.00 Acres

Woodbridge Farms, Sherwood Park, AB

This ground-floor, south-facing 1-bedroom condo in Woodbridge Farms is a perfect starter home or investment. Enjoy a bright living space with a cozy wood-burning fireplace, a spacious bedroom, and a private walkout patio with scenic park views. The unit offers indoor and outdoor storage, an energized parking stall near the entrance, and convenient laundry just steps away. Woodbridge Manor is a well-managed, pet-friendly complex, with condo fees covering heat, water, and sewer. Ideally located across from Woodbridge Farms Elementary, and close to walking trails, playgrounds, golf, transit, and all amenities. A fantastic opportunityâ€"don't miss out!

#### Interior

Appliances Dishwasher-Built-In, Hood Fan, Refrigerator, Stove-Electric, Window

Coverings

Heating Hot Water, Natural Gas

Fireplace Yes

Fireplaces Mantel, Tile Surround