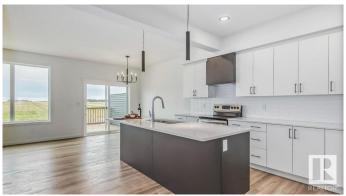

#### \$499.900

3 Bedroom, 2.50 Bathroom, 1,570 sqft Single Family on 0.00 Acres

Erin Ridge North, St. Albert, AB

The UPTON is located in Prestigious Erin Ridge North! This stunning 2 Storey duplex features a stunning kitchen with massive island which leads to the large livingroom and dining area. The open concept main floor has plenty of room for relaxing with family and friends. Going upstairs you'll find 3 spacious bedrooms and a 4pce bathroom. The primary bedroom has a 5pce en-suite and an oversized walk-in closet. This home also features a double attached garage. This move in ready home is gorgeous top to bottom and is ready for you!

#### Interior

Interior Features ensuite bathroom

Appliances Dishwasher-Built-In, Dryer, Garage Control, Garage Opener, Hood Fan,

Refrigerator, Stove-Electric, Washer

Heating Forced Air-1, Natural Gas

Stories 2