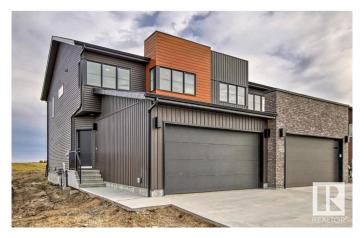

#### \$499.900

3 Bedroom, 2.50 Bathroom, 1,570 sqft Single Family on 0.00 Acres

Erin Ridge North, St. Albert, AB

The UPTON is located in Prestigious Erin Ridge North! This stunning 2 Storey duplex features a stunning kitchen with massive island which leads to the large livingroom and dining area. The open concept main floor has plenty of room for relaxing with family and friends. Going upstairs you'll find 3 spacious bedrooms and a 4pce bathroom. The primary bedroom has a 5pce en-suite and an oversized walk-in closet. This home also features a double attached garage. This move in ready home is gorgeous top to bottom and is ready for you!

#### Interior

Interior Features ensuite bathroom

Appliances Dishwasher-Built-In, Dryer, Garage Control, Garage Opener, Hood Fan,

Refrigerator, Stove-Electric, Washer

Heating Forced Air-1, Natural Gas

Stories 2