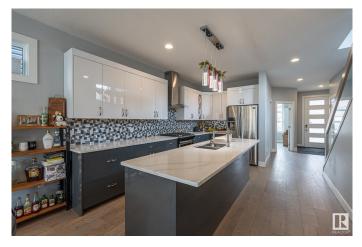

#### \$720,000

3 Bedroom, 2.50 Bathroom, 1,935 sqft Single Family on 0.00 Acres

Westmount, Edmonton, AB

Stunning Two-Storey Home in Westmount This beautifully designed home features an open-concept main floor with a modern kitchen equipped with stainless steel appliances, a gas stove, triple-door fridge, built-in dishwasher, and microwave. A spacious den/bedroom and full bath on the main floor offer flexibility. The bright living area boasts a tile TV wall and built-in shelves, while a central island, pantry, and extra storage add functionality. Upstairs, you'll find three bedrooms, a 4-piece main bath, and a luxurious 5-piece ensuite with a freestanding tub. Large windows throughout provide stunning views and natural light. Separate entrance to basement setup for a legal 2 bedroom suite. Located minutes from Westmount Shopping Centre, schools, and less than 10 minutes to the University of Alberta, this home is perfect for families seeking style and convenience.