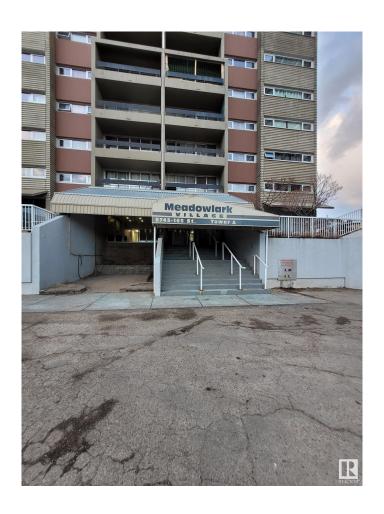

# \$149,900 - 160 8745 165 Street, Edmonton

MLS® #E4425346

### \$149,900

1 Bedroom, 1.00 Bathroom, 672 sqft Condo / Townhouse on 0.00 Acres

West Meadowlark Park, Edmonton, AB

Renovated spacious sub-penthouse 1 bedroom condo on the 16th floor of a concrete 17 story building, with a great unobstructed view of West Edmonton. Short distance to Whitemud Drive and Anthony Henday Drive. Right next to the expanding Misericordia Hospital, the soon to be completed west LRT line and walking distance to West Edmonton Mall. The immaculate, professionally designed in brutalistic style kitchen has extended quartz countertops, stainless steel appliances, modern cupboards and a sleek tile backsplash. The oversized bedroom has a large closet and a wide window with a spectacular view. The elegant spacious bathroom has a double sink and beautiful tile work on the floors and bathtub surround.

## **Additional Information**

Date Listed March 12th, 2025

Days on Market 35

Zoning Zone 22

Condo Fee \$346

Meddowiark
VILLAGE
8745-165 St. Tower A

DATA IS DEEMED RELIABLE BUT IS NOT GUARANTEED ACCURATE BY THE REALTORS® ASSOCIATION OF