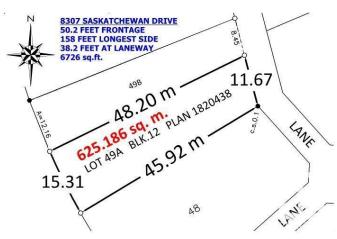

## \$677,000

0 Bedroom, 0.00 Bathroom, Single Family on 0.00 Acres

Windsor Park (Edmonton), Edmonton, AB

PRICE REDUCTION OF \$100,000
AVAILABLE ONLY UNTIL APRIL 30, 2025!
Please price-compare:Â 625 sq.m., 6726
sq.ft., 50-foot front, 38-foot lane way
access. Build a 38 ft. wide 3-storey home
and a triple garage. Best Southwest sunset
view on Saskatchewan Drive. Because you
are directly across from "Irene's Lookout" you
see the whole River Valley from your new
second and third floors. Serviced lot is
cleared and flat - no demolition required.
Motivated seller.

## **Community Information**

Address 8307 Saskatchewan Drive

Area Edmonton

Subdivision Windsor Park (Edmonton)

City Edmonton
County ALBERTA

Province AB

Postal Code T6G 2A7