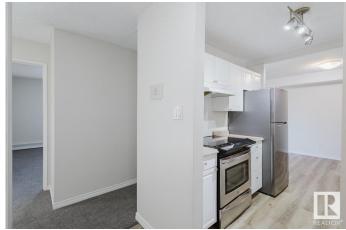

#### \$135,000

2 Bedroom, 1.00 Bathroom, 786 sqft Condo / Townhouse on 0.00 Acres

Daly Grove, Edmonton, AB

RENOVATED! NEW APPLIANCES! SOUTH FACING! Welcome to this charming main level 2 bedroom 1 bath unit, located just across from the Laurel neighbourhood. Step inside to NEW flooring and paint throughout. The updated kitchen features a BRAND NEW fridge and dishwasher, plus space for a full-sized dining table. The bright, south-facing living area provides ample sunlight through the patio doors, perfect for relaxing. Both bedrooms have new carpeting and south-facing windows, ensuring plenty of natural light. The centrally located, updated bathroom boasts fresh tiles and cabinets. Enjoy your generously sized, south-facing patio on the main floor, creating the feeling of your own small backyard. Additionally there is a large storage room with built-in shelves to keep everything organized! Don't miss out on this fantastic opportunity!

#### Interior

Appliances Dishwasher-Built-In, Refrigerator, Stove-Electric

Heating Baseboard, Natural Gas