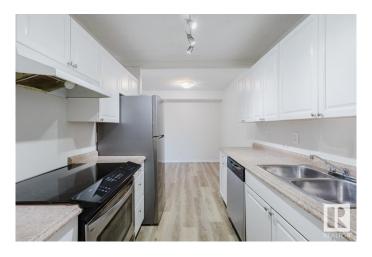

#### \$135,000

2 Bedroom, 1.00 Bathroom, 786 sqft Condo / Townhouse on 0.00 Acres

Daly Grove, Edmonton, AB

RENOVATED! NEW APPLIANCES! SOUTH FACING! Welcome to this charming main level 2 bedroom 1 bath unit, located just across from the Laurel neighbourhood. Step inside to NEW flooring and paint throughout. The updated kitchen features a BRAND NEW fridge and dishwasher, plus space for a full-sized dining table. The bright, south-facing living area provides ample sunlight through the patio doors, perfect for relaxing. Both bedrooms have new carpeting and south-facing windows, ensuring plenty of natural light. The centrally located, updated bathroom boasts fresh tiles and cabinets. Enjoy your generously sized, south-facing patio on the main floor, creating the feeling of your own small backyard. Additionally there is a large storage room with built-in shelves to keep everything organized! Don't miss out on this fantastic opportunity!

#### Interior

Appliances Dishwasher-Built-In, Refrigerator, Stove-Electric

Heating Baseboard, Natural Gas