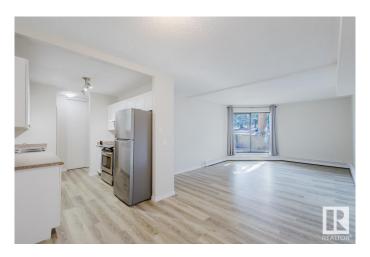

#### \$135,000

2 Bedroom, 1.00 Bathroom, 786 sqft Condo / Townhouse on 0.00 Acres

Daly Grove, Edmonton, AB

RENOVATED! NEW APPLIANCES! SOUTH FACING! Welcome to this charming main level 2 bedroom 1 bath unit, located just across from the Laurel neighbourhood. Step inside to NEW flooring and paint throughout. The updated kitchen features a BRAND NEW fridge and dishwasher, plus space for a full-sized dining table. The bright, south-facing living area provides ample sunlight through the patio doors, perfect for relaxing. Both bedrooms have new carpeting and south-facing windows, ensuring plenty of natural light. The centrally located, updated bathroom boasts fresh tiles and cabinets. Enjoy your generously sized, south-facing patio on the main floor, creating the feeling of your own small backyard. Additionally there is a large storage room with built-in shelves to keep everything organized! Don't miss out on this fantastic opportunity!