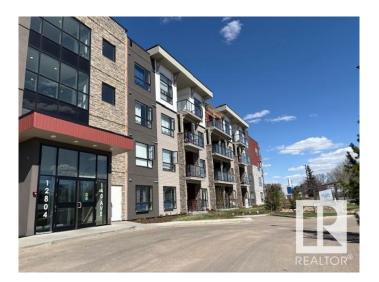

## \$279,900 - 202 12804 140 Avenue, Edmonton

MLS® #E4425023

## \$279,900

2 Bedroom, 2.00 Bathroom, 1,095 sqft Condo / Townhouse on 0.00 Acres

Pembina, Edmonton, AB

"Excellent Value" This Large Corner Unit in Aloft Skyview Features Bright Open Floorplan with Oversized Windows. Great Kitchen with Upgraded Counters, Stainless Appliances and Large Pantry. Spacious Living Room with Garden Door Access to Balcony with North Facing Courtyard View. 2 BEDROOMS, 2 BATHROOMS plus DEN. Other Features Include In Suite Laundry, Titled UNDERGROUND Parking Stall. Amazing Views from the Roof Top Patio. Fantastic Location Close to All Amenities!

## **Community Information**

Address 202 12804 140 Avenue

Area Edmonton
Subdivision Pembina
City Edmonton
County ALBERTA

Province AB

Postal Code T6V 0M3

**Amenities** 

Amenities No Animal Home, Parking-Visitor, Secured Parking, Security Door,