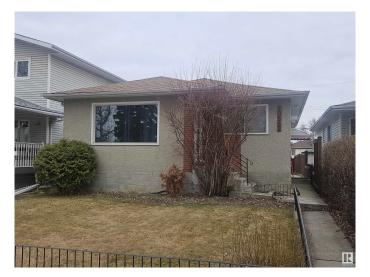

# \$467,500 - 10562 62 Avenue, Edmonton

MLS® #E4425002

# \$467,500

5 Bedroom, 2.00 Bathroom, 1,054 sqft Single Family on 0.00 Acres

Allendale, Edmonton, AB

Great investment property- upgraded three bedroom bungalow in Allendale. Over 1000 sq ft home with a two bedroom basement inlaw suite. Upgrades include kitchen cupboards, granite tops in kitchen and bathroom, hardwood floors, interior doors, casings and baseboards. Side entrance leading to basement where there is a second kitchen and living room, 2 bedrooms and a 4 piece bathroom. 100 amp electrical, updated pipes in basement floor, insulation in attic, sump pump, new hot water tank and shingles on house, new fence in backyard. Nicely treed front and back yards, double garage. Great location only 10 minutes South of the University Hospital, University of Alberta, Whyte Ave and five minutes to Southgate shopping centre and the LRT station.

# **Community Information**

Address 10562 62 Avenue

Area Edmonton
Subdivision Allendale
City Edmonton
County ALBERTA

Province AB

Postal Code T6H 1M4