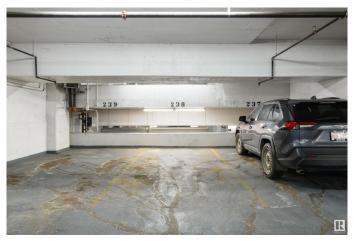

# \$32,500

0 Bedroom, 0.00 Bathroom, Condo / Townhouse on 0.00 Acres

Downtown (Edmonton), Edmonton, AB

Don't miss this rare opportunity to own a parking stall in the Ice District! This stall is located in the prestigious Ultima building in the heart of Edmonton's downtown core, and is within 100 feet of the elevator doors. Use it yourself or rent it out between \$275-\$300/mth. Low condo fees & property taxes are less than \$50/mth combined.

#### **Amenities**

Parking Heated, Parkade, Underground, See Remarks