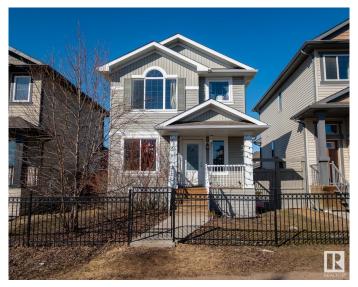

## \$415,000

4 Bedroom, 3.50 Bathroom, 1,188 sqft Single Family on 0.00 Acres

Suntree (Leduc), Leduc, AB

Investors! This beautiful home has separate basement entrance and long term tenants already in place. This house has hardwood floors, 4 Stainless steel kitchen appliances, an office/den and 2 piece bathroom on main floor. Excellent kitchen with island. Small deck with aluminum railing off patio door. 3 bedrooms upstairs and the finished basement has its own separate access, allowing for potential of a secondary suite! There is abundant natural light with modern light fixtures throughout. The master bedroom pours in light with beautiful large windows and has full ensuite and walk-in closet. This home is in a very desirable family location with sense of community in the area and easy distance to shopping, airport, & schools. 400 Sq ft Parking pad, backyard is fenced on two sides.

## **Exterior**

Exterior Wood, Vinyl

Exterior Features Airport Nearby, Back Lane, Partially Fenced

Roof Asphalt Shingles

Construction Wood, Vinyl

Foundation Concrete Perimeter