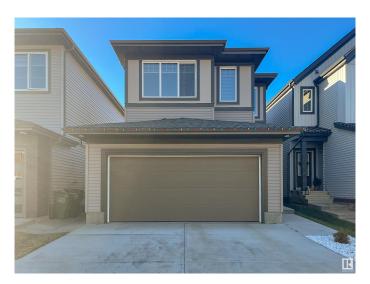

# \$565,000 - 2508 193 Street, Edmonton

MLS® #E4424807

### \$565,000

3 Bedroom, 2.50 Bathroom, 1,857 sqft Single Family on 0.00 Acres

The Uplands, Edmonton, AB

Experience modern comfort in this newly built 2022 home, located in the tranquil Uplands community of Southwest. Offering 1,857 sq. ft. of living space, this residence features 3 bedrooms, 3 bathrooms, and convenient access to Anthony Henday Drive. The main floor showcases a well-designed kitchen, spacious living and dining areas, and thoughtful finishes throughout. Upstairs, the primary suite includes a private ensuite and walk-in closet, accompanied by two additional bedrooms, a full bathroom, a versatile bonus room, and a convenient laundry area. This home includes a SEPARATE ENTRANCE to the basement. Completing this exceptional property is professionally landscaped outdoor space, enhancing its charm and functionality.

#### **Essential Information**

MLS® # E4424807 Price \$565,000

Bedrooms 3

Bathrooms 2.50

Full Baths 2

Half Baths 1

Square Footage 1,857 Acres 0.00

Year Built 2022