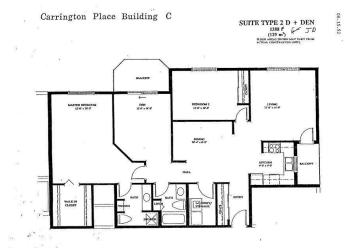

#### \$164.900

2 Bedroom, 2.00 Bathroom, 1,356 sqft Condo / Townhouse on 0.00 Acres

La Perle, Edmonton, AB

Wow 1388 Sq foot newly renovated home. This home greets you with a very spacious floor plan. New flooring, New Baseboards, New paint throughout this warm welcoming unit. The dinning room opens up to the Kitchen and living room. There is a deck off the living room and another off the bonus room. Master bedroom is huge!!! A true walk-in closet and 3 pce ensuite. A proper laundry room completes this move in ready home. The den could be a 3rd bedroom with balcony. Condo fees include heat for the 1377 Sq ft home. Pool Sauna Hot tub Social room, Exercise Room, Library adds to this property. Close to West Edmonton Mall

#### **Essential Information**

MLS® # E4424798 Price \$164,900

Bedrooms 2

Bathrooms 2.00

Full Baths 2

Square Footage 1,356

Acres 0.00

Year Built 1993