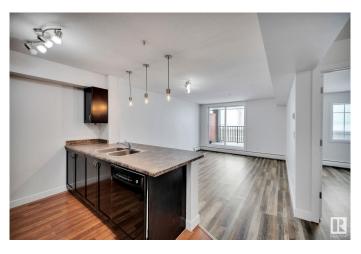

### \$149,900

1 Bedroom, 1.00 Bathroom, 549 sqft Condo / Townhouse on 0.00 Acres

South Terwillegar, Edmonton, AB

Stop renting and start owning! This fantastic ground-floor 1-bedroom condo in South Terwillegar is the perfect place to call home. Featuring an open kitchen, cozy living room, spacious bedroom, and newer vinyl flooring with fresh paint, this unit is move-in ready. Enjoy your own private patio space, convenient in-suite laundry, and easy access to the Terwillegar Rec Centre, Ambleside shopping, groceries, transit, the Henday, and more! The building offers a fitness room, and the unit includes one above-ground parking stall. Plus, the low condo fee of just \$349.50 covers heat, water, and sewer. Don't miss out!

### Interior

Appliances Dishwasher-Built-In, Dryer, Microwave Hood Fan, Refrigerator,

Stove-Electric, Washer, Window Coverings

Heating Hot Water, Natural Gas