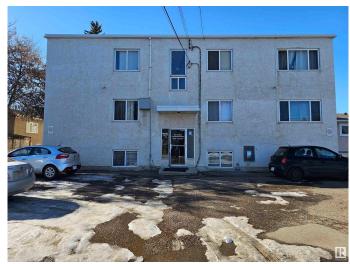

### \$52,500

1 Bedroom, 1.00 Bathroom, 497 sqft Condo / Townhouse on 0.00 Acres

Elmwood Park, Edmonton, AB

This fixer upper BACHELOR studio condo has a spacious layout, which needs a little bit of TLC. The unit comes with large living area with two walk-in closets, a large kitchen area and a full bathroom. Each floor only has 4 units. Great for first home or investment property. The building is close to all amenities including shopping, restaurants, schools, and yellow head trails. Public transportation just in front of the building.

### **Amenities**

Amenities See Remarks

Parking Spaces 1

Parking Stall