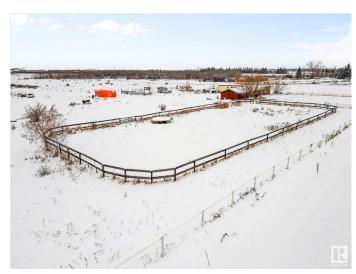

### \$995.000

0 Bedroom, 0.00 Bathroom, Single Family on 19.00 Acres

Rural North East Horse Hills, Edmonton, AB

Great potential in this 19 acres parcel that lies within the Horse Hills area structure plan. Situated close to Highway 15, this location is only minutes to North Edmonton, Edmonton Science and Technology Park, Fort Saskatchewan and the Edmonton Institution. The Horse Hills area structure is a large scale development with mixed use commercial, residential, schools, expansive greenspace and LRT transportation. This unique plan is part of the City of Edmonton's vision for communities that provide residents will all goods, services and amenities within the district. The location boasts great highway access to the Energy Corridor and northern part of the province, all while being close to North Saskatchewan river and the natural forests and trails of the area. Currently on this AG zones property sits a home with shop, that is rentable until time of development. Great future development opportunity in the early stages of an exciting and vibrant new area! Drive-out and have a look - you won't be disappointed!

# **Exterior**

Exterior Features Fenced, Flat Site, Golf Nearby, Park/Reserve, Playground Nearby,

Public Swimming Pool, Public Transportation, Schools, Shopping

Nearby, Ski Hill Nearby, See Remarks