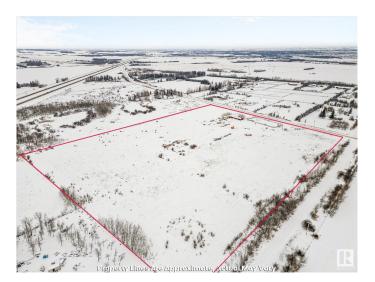

### \$995.000

0 Bedroom, 0.00 Bathroom, Single Family on 19.00 Acres

Rural North East Horse Hills, Edmonton, AB

Great potential in this 19 acres parcel that lies within the Horse Hills area structure plan. Situated close to Highway 15, this location is only minutes to North Edmonton, Edmonton Science and Technology Park, Fort Saskatchewan and the Edmonton Institution. The Horse Hills area structure is a large scale development with mixed use commercial, residential, schools, expansive greenspace and LRT transportation. This unique plan is part of the City of Edmonton's vision for communities that provide residents will all goods, services and amenities within the district. The location boasts great highway access to the Energy Corridor and northern part of the province, all while being close to North Saskatchewan river and the natural forests and trails of the area. Currently on this AG zones property sits a home with shop, that is rentable until time of development. Great future development opportunity in the early stages of an exciting and vibrant new area! Drive-out and have a look - you won't be disappointed!

# **Community Information**

Address 21150 Fort Road

Area Edmonton

Subdivision Rural North East Horse Hills

City Edmonton
County ALBERTA

Province AB

Postal Code T5Y 6G8