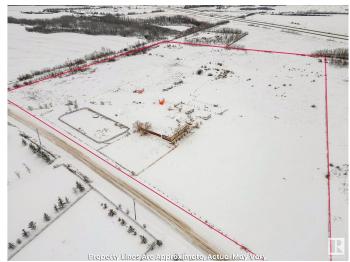

### \$995.000

0 Bedroom, 0.00 Bathroom, Single Family on 19.00 Acres

Rural North East Horse Hills, Edmonton, AB

Great potential in this 19 acres parcel that lies within the Horse Hills area structure plan. Situated close to Highway 15, this location is only minutes to North Edmonton, Edmonton Science and Technology Park, Fort Saskatchewan and the Edmonton Institution. The Horse Hills area structure is a large scale development with mixed use commercial, residential, schools, expansive greenspace and LRT transportation. This unique plan is part of the City of Edmonton's vision for communities that provide residents will all goods, services and amenities within the district. The location boasts great highway access to the Energy Corridor and northern part of the province, all while being close to North Saskatchewan river and the natural forests and trails of the area. Currently on this AG zones property sits a home with shop, that is rentable until time of development. Great future development opportunity in the early stages of an exciting and vibrant new area! Drive-out and have a look - you won't be disappointed!

# **Exterior**

Exterior Features Fenced, Flat Site, Golf Nearby, Park/Reserve, Playground Nearby,

Public Swimming Pool, Public Transportation, Schools, Shopping

Nearby, Ski Hill Nearby, See Remarks