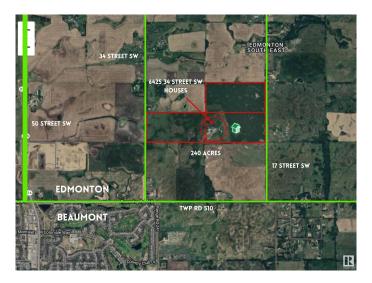

### \$10,000,000

0 Bedroom, 0.00 Bathroom, Single Family on 240.00 Acres

Edmonton South East, Edmonton, AB

Unparalleled Development Opportunity in SE Edmonton Prime 240-acre Parcel in the SE! This property comprises 3 separate 80-acre titled properties, totalling approx 240 acres. The land stretches from 34 St East to 17 St, providing a vast canvas for investment. Enjoy the convenience of being mins away from a range of shopping centres & amenities, with easy access to 41 Ave, 50 St SW and Ellerslie Rd. The location grants effortless access to both Edmonton's South and the neighbouring town of Beaumont. Anthony Henday Dr just a short 5-minute drive away, easy access to the QEII, International Airport, HWY 14, and HWY 21. Property includes a 3000 sqft modern house (2020-built) with attached garage, a 1467 sqft. renovated bungalow with detached garage, 1 original barn (1900-built), 1 heated shop (40'x80'), 1 Quonset (50'x100), 2 barns (100'x40' & 70'x25'), and multiple outbuildings. Discover the untapped potential of this stunning pieces of land, perfectly situated in SE Edmonton for residential development.

## **Community Information**

Address 6425 34 Street

Area Edmonton

Subdivision Edmonton South East

City Edmonton
County ALBERTA

Province AB

Postal Code T6X 2R8