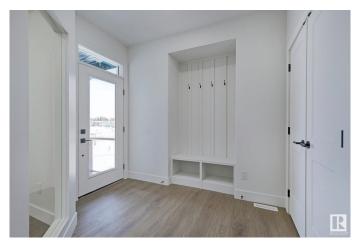

### \$794,000

3 Bedroom, 2.50 Bathroom, 2,300 sqft Single Family on 0.00 Acres

Chappelle Area, Edmonton, AB

Klair Custom Homes invites you to live in the beautiful nature inspired niche of Crawford Landing! This 2300 SQFT WALKOUT offers SPICE KITCHEN, main floor OFFICE, OPEN TO ABOVE, FIREPLACE, BUILT IN APPLIANCES, BONUS RM, UPPER LEVEL LAUNDRY, UPPER LEVEL TECH SPACE & more! The inviting entrance leads you pass the perfect main flr DEN & into your huge living room with an Open to Below VAULT anchored by an inviting fireplace and custom feature wall. The kitchen includes cook top in addition to the butlers/spice kitchen for all things entertaining. Mudroom, foyer, custom accents, ceiling details & touches complete this level. Upstairs welcomes you with a versatile BONUS ROOM & 3 full bedrooms, EACH WITH ITS OWN WALK IN CLOSET. Views of old growth trees adorn the windows inviting you to the adjacent path and trails leading to the untouched serenity of the nearby environmental reserve and pond system. Aggregate, Hardie Board Siding, WALK OUT BASEMENT, surrounded by open and untouched nature! Welcome Home!

| Amenities                          |                                                                                                                                                                                                                         |
|------------------------------------|-------------------------------------------------------------------------------------------------------------------------------------------------------------------------------------------------------------------------|
| Amenities                          | Ceiling 9 ft., Closet Organizers, Deck, Hot Water Natural Gas, No Animal<br>Home, No Smoking Home, Vaulted Ceiling, Vinyl Windows, Walkout<br>Basement, HRV System, Natural Gas BBQ Hookup, Natural Gas Stove<br>Hookup |
| Parking Spaces                     | 4                                                                                                                                                                                                                       |
| Parking                            | Double Garage Attached                                                                                                                                                                                                  |
| Interior                           |                                                                                                                                                                                                                         |
|                                    |                                                                                                                                                                                                                         |
| Interior Features                  | ensuite bathroom                                                                                                                                                                                                        |
| Interior Features<br>Appliances    | ensuite bathroom<br>Dishwasher-Built-In, Dryer, Garage Control, Garage Opener, Hood Fan,<br>Oven-Built-In, Refrigerator, Stove-Countertop Electric, Stove-Gas,<br>Washer                                                |
|                                    | Dishwasher-Built-In, Dryer, Garage Control, Garage Opener, Hood Fan,<br>Oven-Built-In, Refrigerator, Stove-Countertop Electric, Stove-Gas,                                                                              |
| Appliances                         | Dishwasher-Built-In, Dryer, Garage Control, Garage Opener, Hood Fan,<br>Oven-Built-In, Refrigerator, Stove-Countertop Electric, Stove-Gas,<br>Washer                                                                    |
| Appliances<br>Heating              | Dishwasher-Built-In, Dryer, Garage Control, Garage Opener, Hood Fan,<br>Oven-Built-In, Refrigerator, Stove-Countertop Electric, Stove-Gas,<br>Washer<br>Forced Air-1, Natural Gas                                       |
| Appliances<br>Heating<br>Fireplace | Dishwasher-Built-In, Dryer, Garage Control, Garage Opener, Hood Fan,<br>Oven-Built-In, Refrigerator, Stove-Countertop Electric, Stove-Gas,<br>Washer<br>Forced Air-1, Natural Gas<br>Yes                                |