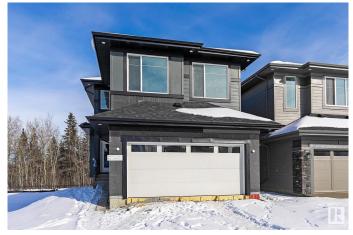

### \$794,000

3 Bedroom, 2.50 Bathroom, 2,300 sqft Single Family on 0.00 Acres

Chappelle Area, Edmonton, AB

Klair Custom Homes invites you to live in the beautiful nature inspired niche of Crawford Landing! This 2300 SQFT WALKOUT offers SPICE KITCHEN, main floor OFFICE, OPEN TO ABOVE, FIREPLACE, BUILT IN APPLIANCES, BONUS RM, UPPER LEVEL LAUNDRY, UPPER LEVEL TECH SPACE & more! The inviting entrance leads you pass the perfect main flr DEN & into your huge living room with an Open to Below VAULT anchored by an inviting fireplace and custom feature wall. The kitchen includes cook top in addition to the butlers/spice kitchen for all things entertaining. Mudroom, foyer, custom accents, ceiling details & touches complete this level. Upstairs welcomes you with a versatile BONUS ROOM & 3 full bedrooms, EACH WITH ITS OWN WALK IN CLOSET. Views of old growth trees adorn the windows inviting you to the adjacent path and trails leading to the untouched serenity of the nearby environmental reserve and pond system. Aggregate, Hardie Board Siding, WALK OUT BASEMENT, surrounded by open and untouched nature! Welcome Home!

| Basement          | Full, Unfinished                                                                                                                                                                                                                                   |
|-------------------|----------------------------------------------------------------------------------------------------------------------------------------------------------------------------------------------------------------------------------------------------|
| Exterior          |                                                                                                                                                                                                                                                    |
| Exterior          | Wood, Hardie Board Siding                                                                                                                                                                                                                          |
| Exterior Features | Airport Nearby, Backs Onto Park/Trees, Cul-De-Sac, Environmental<br>Reserve, No Back Lane, No Through Road, Park/Reserve, Picnic Area,<br>Playground Nearby, Private Setting, Public Transportation, Schools,<br>Shopping Nearby, Partially Fenced |
| Roof              | Asphalt Shingles                                                                                                                                                                                                                                   |
| Construction      | Wood, Hardie Board Siding                                                                                                                                                                                                                          |
| Foundation        | Concrete Perimeter                                                                                                                                                                                                                                 |