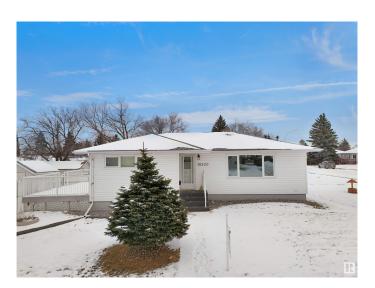

## \$589,000

2 Bedroom, 1.50 Bathroom, 1,051 sqft Single Family on 0.00 Acres

Jasper Park, Edmonton, AB

INVESTOR ALERT! This sough after 52'x147'. Corner lot offering over 700 sq/m. Ideal for a wide range of redevelopment possibilities. This property is perfect for your next multi-unit or custom project and is located in the mature neighbourhood of Jasper Park. The home is clean and well-maintained with 2 bedrooms and a double detached garage. Close to WEM, Whitemud Dr, LRT and Downtown! This is a rare property with huge potential.

# **Community Information**

Address 15220 91 Avenue

Area Edmonton

Subdivision Jasper Park

City Edmonton
County ALBERTA

Province AB

Postal Code T5R 4Z5

#### **Exterior**

Exterior Wood, Vinyl

Exterior Features Back Lane, Corner Lot, Schools, Shopping Nearby, See Remarks

Roof Asphalt Shingles

Construction Wood, Vinyl

Foundation Concrete Perimeter