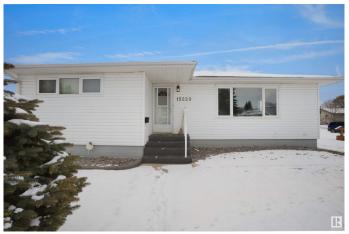

## \$589,000

2 Bedroom, 1.50 Bathroom, 1,051 sqft Single Family on 0.00 Acres

Jasper Park, Edmonton, AB

INVESTOR ALERT! This sough after 52'x147'. Corner lot offering over 700 sq/m. Ideal for a wide range of redevelopment possibilities. This property is perfect for your next multi-unit or custom project and is located in the mature neighbourhood of Jasper Park. The home is clean and well-maintained with 2 bedrooms and a double detached garage. Close to WEM, Whitemud Dr, LRT and Downtown! This is a rare property with huge potential.

Style Bungalow

Status Active

#### **Exterior**

Exterior Wood, Vinyl

Exterior Features Back Lane, Corner Lot, Schools, Shopping Nearby, See Remarks

Roof Asphalt Shingles

Construction Wood, Vinyl

Foundation Concrete Perimeter