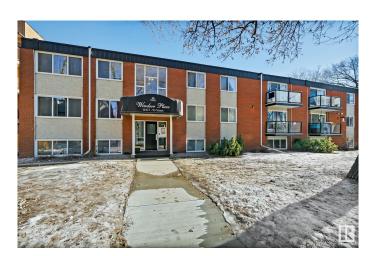

## \$85,000

2 Bedroom, 1.00 Bathroom, 893 sqft Condo / Townhouse on 0.00 Acres

Boyle Street, Edmonton, AB

Move in ready and one of the largest units in the complex! This extensively renovated 2-bedroom condo in Windsor Place is perfect for investors or anyone looking to live in the heart of downtown. Located in a pet-friendly building, this home offers unbeatable access to schools, shopping, restaurants, cafes, and more, plus the added bonus of being just steps from the beautiful River Valley. The entire building has been rejuvenated, and this unit features newer kitchen cabinets, updated appliances, and, best of all, washer and dryer connections are already in place, making laundry setup effortless. With heat and water included, you can focus on enjoying everything this stylish and convenient home has to offer.

# **Community Information**

Address 106 10415 93 Street

Area Edmonton
Subdivision Boyle Street
City Edmonton
County ALBERTA

Province AB

Postal Code T5H 1X5

**Amenities** 

Amenities Parking-Plug-Ins, Parking-Visitor