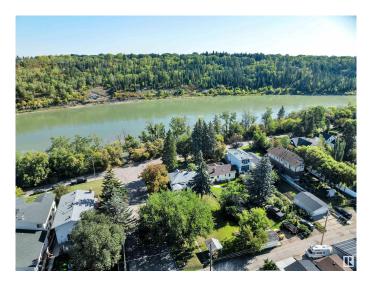

### \$825,000

2 Bedroom, 1.00 Bathroom, 1,081 sqft Single Family on 0.00 Acres

Riverdale, Edmonton, AB

HUGE CORNER LOT NEXT TO THE RIVER! UNBEATABLE LOCATION! IDEAL FOR FUTURE DEVELOPMENT! Searching for the ideal lot close to downtown in desirable Riverdale? This 10,354 sq ft lot (approx 50' x 205') with an existing bungalow in place is the perfect location for multifamily development or build your dream home! Located only steps to river valley trails & downtown, this is a rare opportunity for investors seeking a one of a kind property. The property has newer shingles, furnace, HWT; liveable until you decide on your infill aspirations. Quiet & serene, yet close to the action. Don't miss it!