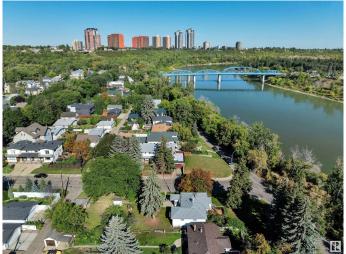

### \$825,000

2 Bedroom, 1.00 Bathroom, 1,081 sqft Single Family on 0.00 Acres

Riverdale, Edmonton, AB

HUGE CORNER LOT NEXT TO THE RIVER! UNBEATABLE LOCATION! IDEAL FOR FUTURE DEVELOPMENT! Searching for the ideal lot close to downtown in desirable Riverdale? This 10,354 sq ft lot (approx 50' x 205') with an existing bungalow in place is the perfect location for multifamily development or build your dream home! Located only steps to river valley trails & downtown, this is a rare opportunity for investors seeking a one of a kind property. The property has newer shingles, furnace, HWT; liveable until you decide on your infill aspirations. Quiet & serene, yet close to the action. Don't miss it!

# **Community Information**

Address 10148 87 Street

Area Edmonton
Subdivision Riverdale
City Edmonton
County ALBERTA

Province AB

Postal Code T5H 1N4