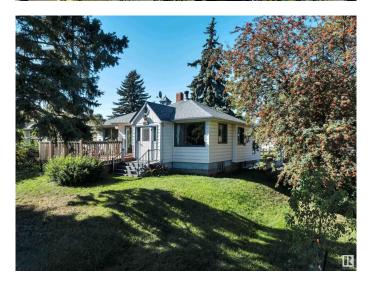

### \$825,000

2 Bedroom, 1.00 Bathroom, 1,081 sqft Single Family on 0.00 Acres

Riverdale, Edmonton, AB

HUGE CORNER LOT NEXT TO THE RIVER! UNBEATABLE LOCATION! IDEAL FOR FUTURE DEVELOPMENT! Searching for the ideal lot close to downtown in desirable Riverdale? This 10,354 sq ft lot (approx 50' x 205') with an existing bungalow in place is the perfect location for multifamily development or build your dream home! Located only steps to river valley trails & downtown, this is a rare opportunity for investors seeking a one of a kind property. The property has newer shingles, furnace, HWT; liveable until you decide on your infill aspirations. Quiet & serene, yet close to the action. Don't miss it!

Built in 1946

# **Essential Information**

MLS® # E4423198 Price \$825,000

Bedrooms 2
Bathrooms 1.00

Full Baths 1

Square Footage 1,081 Acres 0.00 Year Built 1946

Type Single Family

Sub-Type Detached Single Family

Style Bungalow