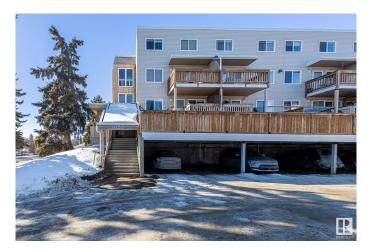

## \$174,000

2 Bedroom, 1.50 Bathroom, 1,022 sqft Condo / Townhouse on 0.00 Acres

Lacombe Park, St. Albert, AB

Well Kept and UPGRADED! Newer Floors, paint, and stainless steel appliances (2022)! Don't miss this large, spacious TOP FLOOR 2 bed 1.5 bath townhome style apartment, with reasonable condo fees including both HEAT & WATER! Other perks include a spacious laundry room with cabinet space, a large storage closet, and vinyl windows! The building upgrades include a a sprinkler system, and renovated common area! Located close to the plentiful amenities of central St Albert, walking distance to Langley Park, Mission Park or St Albert's River Valley! This is a MUST SEE!

Amenities Deck, Detectors Smoke, No Animal Home, Parking-Plug-Ins,

Parking-Visitor, Security Door, Sprinkler System-Fire, Storage-In-Suite,

Vinyl Windows

Parking Stall

Interior

Appliances Dishwasher-Built-In, Dryer, Microwave Hood Fan, Refrigerator,

# of Stories 2 Stories 2

Has Basement Yes

Basement None, No Basement

**Exterior** 

Exterior Wood, Vinyl

Exterior Features No Back Lane, Playground Nearby, Public Transportation, Schools,

**Shopping Nearby** 

Roof Asphalt Shingles

Construction Wood, Vinyl

Foundation Concrete Perimeter

**Additional Information** 

Date Listed February 27th, 2025

Days on Market 86

Zoning Zone 24

Condo Fee \$498