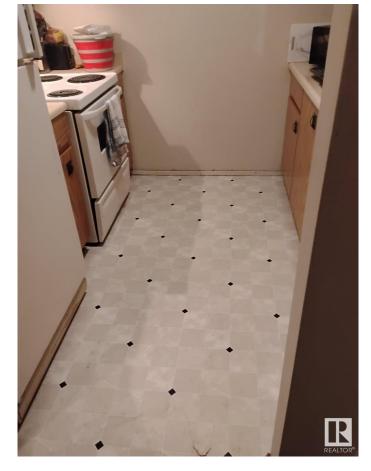

## \$76,900

1 Bedroom, 1.00 Bathroom, 592 sqft Condo / Townhouse on 0.00 Acres

Belvedere, Edmonton, AB

Attention Investors! This extremely well priced, renovated, clean and bright condo has a long term renter who would love to stay! Featuring almost 600sqft, this 1 bedroom, 1 bathroom unit has brand new flooring in the galley kitchen, bedroom and bathroom! Some other features include a large living room, in suite storage and a large private east balcony for BBQ's and relaxing. It is located on the top floor of this well managed condo complex. Walking distance to schools, shopping, casino, major road ways and LRT is a half block away, putting you downtown or the south side in minutes. Perfect for a university or college students first investment. ACT FAST!

## Interior

Appliances Dishwasher-Built-In, Refrigerator, Stove-Electric

Heating Hot Water, Natural Gas