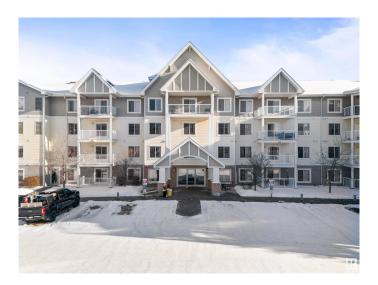

# \$169,000 - 311 2204 44 Avenue, Edmonton

MLS® #E4422686

# \$169,000

1 Bedroom, 1.00 Bathroom, 650 sqft Condo / Townhouse on 0.00 Acres

Larkspur, Edmonton, AB

Condo fee includes ALL the UTILITIES. Discover this stunning 1-bedroom, 1-bathroom apartment conveniently located just behind the Superstore. This unit includes a TITLED UNDERGROUND parking spot for year-round comfort. One of the best features? A SAME-FLOOR STORAGE ROOM and GYM room, making daily living incredibly convenient. The apartment boasts IN-SUITE LAUNDRY, an open-concept living area filled with natural light, and is close to schools, public transportation, and all major amenities. This is a fantastic opportunity!!!

# **Community Information**

Address 311 2204 44 Avenue

Area Edmonton
Subdivision Larkspur
City Edmonton
County ALBERTA

Province AB

Postal Code T6T 0G5

### **Exterior**

Exterior Wood, Brick, Vinyl

Exterior Features Schools, Shopping Nearby

Roof Asphalt Shingles
Construction Wood, Brick, Vinyl
Foundation Concrete Perimeter