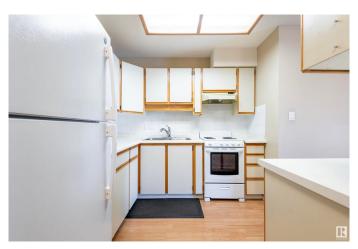

#### \$164,900

1 Bedroom, 1.00 Bathroom, 646 sqft Condo / Townhouse on 0.00 Acres

Downtown\_STPL, Stony Plain, AB

RARE FIND! Welcome to this cozy and well-maintained 1-bedroom, 1-bathroom condo located in the heart of downtown Stony Plain, within a serene 55+ building. Perfect for those seeking a quiet and low-maintenance lifestyle. Additional features include convenient in-suite laundry, A/C, elevator access, secure entry to the building & an underground parking stall, providing you with both safety and convenience. Enjoy the vibrant community with nearby amenities, including shops, restaurants, and recreational facilities, all just a short walk away. Take advantage of this incredible opportunity to live in a welcoming and age-restricted building designed to suit your lifestyle.

## Interior

Appliances Air Conditioning-Central, Dryer, Freezer, Garburator, Refrigerator,

Stove-Electric, Washer

Heating Baseboard, Hot Water, Natural Gas