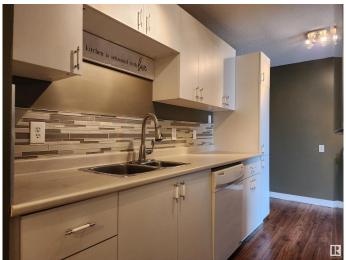

## \$108,400

1 Bedroom, 1.00 Bathroom, 630 sqft Condo / Townhouse on 0.00 Acres

Cromdale, Edmonton, AB

Smart Investment Opportunity â€" Downtown 1-Bedroom Condo! Looking for a hassle-free investment with a reliable tenant already in place? This fully renovated main-floor 1-bedroom condo in the heart of downtown is the perfect choice! Featuring modern updates throughout, including newer paint, trim, doors, and flooring, this unit is move-in ready. All appliances are included, making it an attractive option for tenants and future buyers alike. Located in a prime area close to shopping, dining, transit, and entertainment, this property offers convenience and long-term value. Whether you're an investor seeking solid rental income or a buyer looking for an affordable downtown home, this one checks all the boxes!?? Great Location | ?? Turnkey Investment | ?? Stylish Upgrades

## Interior

Appliances Dishwasher-Built-In, Hood Fan, Refrigerator, Stove-Electric, Window

Coverings

Heating Hot Water, Natural Gas