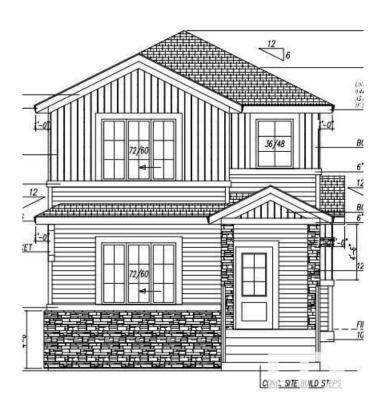

cres

Starling, Edmonton, AB

Ready-Move-In! Stunning 1750 sq. ft. single-family detached home in Starling South, Edmonton! This beautifully designed property is built on a corner lot and features a main floor with a full bath, bedroom/den, spacious living room, dining area, and modern kitchen. Upstairs, find a bonus room, 3 bedrooms and 2 full bathrooms, including a luxurious primary suite. private side entrance for potential legal basement suite. Open to above foyer at entrance. The home comes with appliances credit, and garage pad. Quick possession



# **Essential Information**

MLS® # E4422079 Price \$532,000

Bedrooms 4

Bathrooms 3.00

Full Baths 3

Square Footage 1,750

Acres 0.00

Year Built 2025

Type Single Family

Sub-Type Detached Single Family

Style 2 Storey

Status Active



# FRONT ELEVATION AND THE STATE OF THE STATE



# **Community Information**

Address 3238 Magpie Link

Area Edmonton

Subdivision Starling

City Edmonton
County ALBERTA

Province AB

Postal Code T5S 0V4

## **Amenities**

Amenities Ceiling 9 ft., Exterior Walls- 2"x6", 9 ft. Basement Ceiling

Parking Spaces 2

Parking Parking Pad Cement/Paved

# Interior

Interior Features ensuite bathroom

Appliances Builder Appliance Credit

Heating Forced Air-1, Natural Gas

Fireplace Yes

Fireplaces Heatilator/Fan

Stories 2

Has Basement Yes

Basement Full, Unfinished

### **Exterior**

Exterior Wood, Vinyl

Exterior Features Back Lane, Golf Nearby, Playground Nearby, Ravine View

Roof Asphalt Shingles

Construction Wood, Vinyl

Foundation Concrete Perimeter

# **Additional Information**

Date Liste