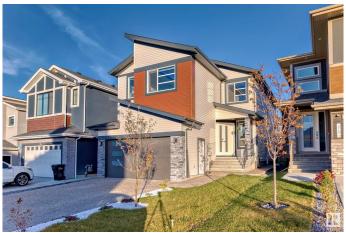

## \$940,000 - 211 37 Street, Edmonton

MLS® #E4421978

## \$940.000

6 Bedroom, 5.00 Bathroom, 2,601 sqft Single Family on 0.00 Acres

Charlesworth, Edmonton, AB

LOCATION: This Beautiful and Well Maintained Property is Located in the community of Hills At Charleswoth. This Property Offers Total 6 Bedrooms and 5 Bathrooms. Main Floor offers One Bedroom with Attached Bathroom. Along with it, Main floor comes with 2 Living Areas, Tile-Flooring, Open to Below, Spice Kitchen, In-Built Appliances. Staircase Comes With Glass Railing and Step lights. Upper Level offers 3 Bedrooms with Attached Bathrooms, Good Size Bonus Area, Spacious Laundry. Basement is Fully Finished and comes with seperate entrance. Basement offers 2 bedroom and One Bathroom Legal suite.

## **Essential Information**

MLS® # E4421978 Price \$940,000

Bedrooms 6

Bathrooms 5.00

Full Baths 5

Square Footage 2,601

Acres 0.00

Year Built 2023