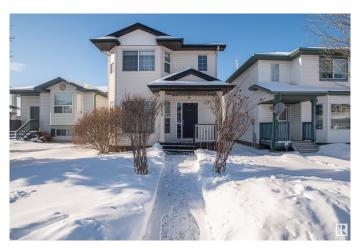

# \$409,000 - 3620 22 Street, Edmonton

MLS® #E4421813

#### \$409,000

3 Bedroom, 2.50 Bathroom, 1,100 sqft Single Family on 0.00 Acres

Wild Rose, Edmonton, AB

Welcome to this beautifully maintained 2-story home in the highly sought-after Wild Rose neighborhood, just two blocks from Catholic Junior High School and Wild Rose Park. Recently renovated with modern finishes, this home is move-in ready! The main floor features a spacious living room, half bathroom, a stunning kitchen, and a dining area with multiple west-facing windows that flood the space with natural light. Upstairs, you'll find a large master bedroom with a full bathroom that offers dual access, plus two generously sized bedrooms. The fully finished basement includes a rec room with a renovated floor, a cozy flex room that could easily be converted into a bedroom, and another full bathroom. Don't miss the opportunity to make this gem your own!

Year Built 2001

Type Single Family

Sub-Type Detached Single Family

Style 2 Storey
Status Active