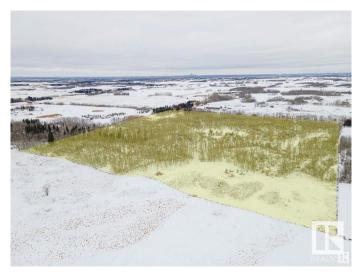

## \$2,000,000

0 Bedroom, 0.00 Bathroom, Single Family on 0.00 Acres

Edmonton South East, Edmonton, AB

39.12 ACRES: ONCE-IN-A-LIFETIME CHANCE TO OWN A SPACIOUS AND VERSATILE PROPERTY WITHIN CITY LIMITS. Endless Possibilities Await Seize this incredible opportunity to own 39.12 acres of beautifully treed land in South Edmonton! Conveniently located between Edmonton and Beaumont, this expansive property offers the perfect blend of privacy, nature, and future potential. Whether you envision a secluded weekend retreat, a private estate, or a strategic investment for future development, this property delivers. Situated along 41 Avenue between 17 Street and Meridian Street, the location is ideal as Edmonton continues its rapid expansion. Whether you're looking to build your dream estate, establish a getaway surrounded by nature, or explore development opportunities in a high-growth area, this is a must-see! Don't miss your chance to own a piece of Edmonton's future. With its prime location, natural beauty, and unlimited potential, this is an opportunity you don't want to miss! A definite must-see!