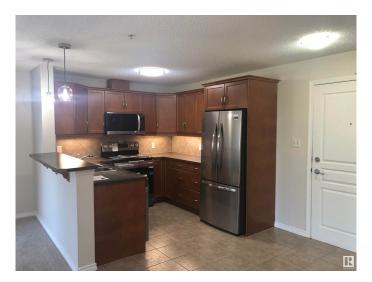

# \$239,900

2 Bedroom, 2.00 Bathroom, 1,076 sqft Condo / Townhouse on 0.00 Acres

Glastonbury, Edmonton, AB

Large 2 bedroom and 2 full size bathrooms condo with UNDERGROUND PARKING. Spacious living area and good sized bedrooms. The building has gym and entertainment room with pool table. Superb location of the building close to shopping plaza with Safeway, groceries, banks, pharmacy, restaurants and cafes. Costco is within a 5 minute drive. Easy access to the Whitemud Dr and Anthony Henday. New overhead, microwave, dishwasher, fridge and stove. Unit has been totally painted including ceilings and new carpet replaced in living room; and bedrooms. Tenants has moved out.