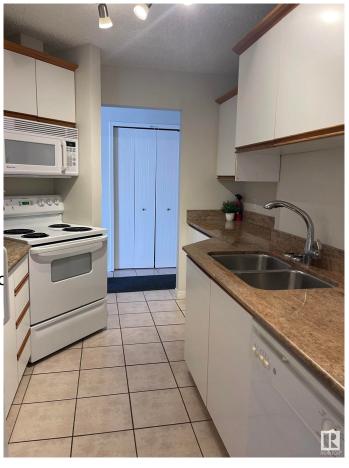

## \$124,900

1 Bedroom, 1.00 Bathroom, 661 sqft Condo / Townhouse on 0.00 Acres

Fulton Place, Edmonton, AB

This is a one bedroom gem in a great location. Clean, quiet and great floor plan, with a really spacious kitchen, comfy living room area, a cozy dining area and a space for a desk or yoga mat!! Bedroom is huge with double door closet, clean 4 piece bathroom and a combo unit washer/dryer inside the suite. Shower head updated, newer tiles in bathroom and some updated plumbing. Double security door entrance, includes a titled parking stall and this unit is an end unit, so close to back door entrance for easy access to parking. Parking stall includes power, condo fees include utilities except electricity. Large patio doors and a patio for fresh air and natural light. Location is great for downtown commute and close to public transportation!! Shopping and all amenities within walking distance.