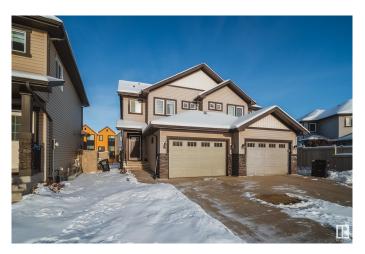

# \$437,500 - 616 42 Avenue, Edmonton

MLS® #E4421463

# \$437,500

3 Bedroom, 2.50 Bathroom, 1,390 sqft Single Family on 0.00 Acres

Maple Crest, Edmonton, AB

Beautiful 3-bedroom half duplex in Southeast Edmonton, perfect for families or investors. The main floor features an open-concept living area, a bright kitchen with stainless steel appliances, and a dining space overlooking the private, fenced backyard with access to a back walkway. Upstairs offers three spacious bedrooms, including a primary suite with a walk-in closet. The property includes a double attached garage and driveway parking.

Type Single Family

Sub-Type Half Duplex

Style 2 Storey
Status Active

# **Amenities**

Amenities On Street Parking, Vinyl Windows

Parking Double Garage Attached

#### **Exterior**

Exterior Wood, Vinyl

Exterior Features Backs Onto Park/Trees

Roof Asphalt Shingles

Construction Wood, Vinyl

Foundation Concrete Perimeter