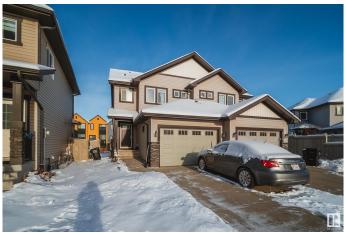

# \$437,500 - 616 42 Avenue, Edmonton

MLS® #E4421463

# \$437,500

3 Bedroom, 2.50 Bathroom, 1,390 sqft Single Family on 0.00 Acres

Maple Crest, Edmonton, AB

Beautiful 3-bedroom half duplex in Southeast Edmonton, perfect for families or investors. The main floor features an open-concept living area, a bright kitchen with stainless steel appliances, and a dining space overlooking the private, fenced backyard with access to a back walkway. Upstairs offers three spacious bedrooms, including a primary suite with a walk-in closet. The property includes a double attached garage and driveway parking.

Type Single Family

Sub-Type Half Duplex

Style 2 Storey
Status Active

# **Amenities**

Amenities On Street Parking, Vinyl Windows

Parking Double Garage Attached

#### **Exterior**

Exterior Wood, Vinyl

Exterior Features Backs Onto Park/Trees

Roof Asphalt Shingles

Construction Wood, Vinyl

Foundation Concrete Perimeter