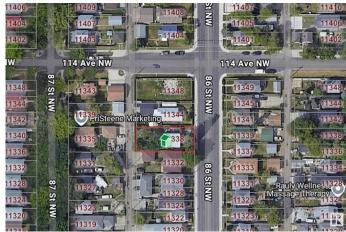

# **Community Information**

Address 11338 86 Street

Area Edmonton

Subdivision Parkdale (Edmonton)

City Edmonton
County ALBERTA

Province AB

Postal Code T5B 3J1