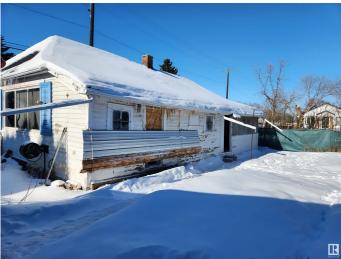

#### \$315,000

0 Bedroom, 0.00 Bathroom, Single Family on 0.00 Acres

Beverly Heights, Edmonton, AB

One block off Ada Blvd, this 50' x 120' corner lot can house your next project, or build your dream home. All utilities to the home have been disconnected. No entry into home. Large double garage 29 x 26. Lot value only.