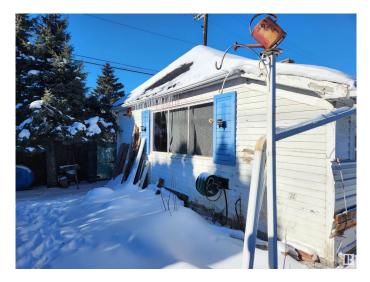

#### \$315,000

0 Bedroom, 0.00 Bathroom, Single Family on 0.00 Acres

Beverly Heights, Edmonton, AB

One block off Ada Blvd, this 50' x 120' corner lot can house your next project, or build your dream home. All utilities to the home have been disconnected. No entry into home. Large double garage 29 x 26. Lot value only.