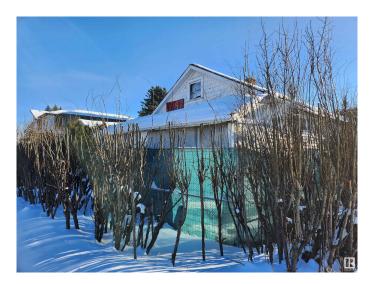

#### \$315,000

0 Bedroom, 0.00 Bathroom, Single Family on 0.00 Acres

Beverly Heights, Edmonton, AB

One block off Ada Blvd, this 50' x 120' corner lot can house your next project, or build your dream home. All utilities to the home have been disconnected. No entry into home. Large double garage 29 x 26. Lot value only.

### Exterior

Exterior Features Back Lane, Corner Lot, Fenced, Flat Site, Schools, Subdividable Lot